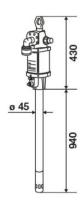

|
| Compatible fluids          | high viscosity oils and greases    |
| Suction tube upper body    | aluminum                           |
| Suction tube               | carbon steel                       |
| Air inlet connection       | G 1/2" (f)                         |
| Fluid outlet connection    | G 1/2" (f)                         |
| Max supply pressure        | 8 bar                              |
| Max air consumption 8 bar  | 1,6 m3/min                         |
| Noise level                | 80 dB                              |
| Suitable for drums or tank | suitable for drums 180<br>÷ 220 kg |
| Packing                    | No. 1 - 0,070 m3                   |
| Weight                     | 19 kg                              |



## **OVERALL DIMENSIONS (mm)**