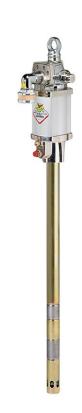

## P/N 91C/701

Integral industrial pump s. 900, R 70:1 - 3000 g/min, with PU seals and suction tube 940 mm. Suitable for  $180 \div 220 \text{ kg drums}$ 

## **FEATURES**

| Flow rate                  | 3000 g/min                         |
|----------------------------|------------------------------------|
| Ratio                      | 70:1                               |
| Compatible fluids          | high viscosity oils and greases    |
| Suction tube upper body    | aluminum                           |
| Suction tube               | carbon steel                       |
| Air inlet connection       | G 1/2" (f)                         |
| Fluid outlet connection    | G 1/2" (f)                         |
| Max supply pressure        | 8 bar                              |
| Max air consumption 8 bar  | 1,6 m3/min                         |
| Noise level                | 80 dB                              |
| Suitable for drums or tank | suitable for drums 180<br>÷ 220 kg |
| Packing                    | No. 1 - 0,070 m3                   |
| Weight                     | 19 kg                              |