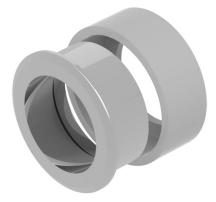

## 704.955.0 - Front bezel set for indicator and pushbutton, flush design

Attention: The preview is based on a sample product. This can differ from your current configuration.

Mounting

Mounting cut-out Design

Front shape Front dimension Front bezel colour Front bezel material

Other Attributes Weight

IP-Rating Front protection

Actuator Housing colour Housing material Ø 30,5 mm flush

round Ø 35 mm black anodized Aluminium