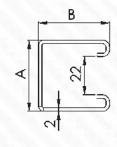

| <mark>Code No</mark><br>Код | Size (mm)<br>Pasmep | Α  | В  | L    | Weight<br>упаковки (кг) |
|-----------------------------|---------------------|----|----|------|-------------------------|
|                             |                     | mm | mm | mm   | Kg                      |
| IPG2021412000               | 21 x 41 x 2         | 41 | 21 | 2000 | 2.92                    |
| IPG2041412000               | 41 × 41 × 2         | 41 | 41 | 2000 | 4.18                    |
| IPG2041602000               | 41 x 60 x 2         | 41 | 60 | 2000 | 5.37                    |