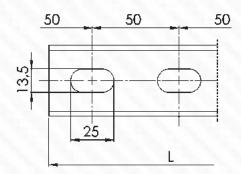

| <mark>Code No</mark><br>Код | Size (mm)<br>Pasmep | Α  | В  | L    | Weight<br>упаковки (кг) |
|-----------------------------|---------------------|----|----|------|-------------------------|
|                             |                     | mm | mm | mm   | Kg                      |
| IPG2021412000               | 21 x 41 x 2         | 41 | 21 | 2000 | 2.92                    |
| IPG2041412000               | 41 × 41 × 2         | 41 | 41 | 2000 | 4.18                    |
| IPG2041602000               | 41 x 60 x 2         | 41 | 60 | 2000 | 5.37                    |