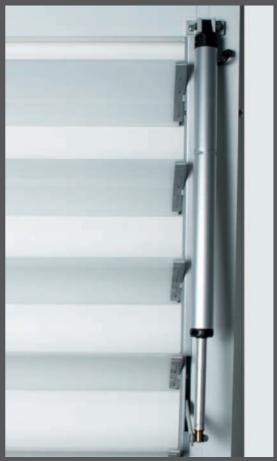

#### **Installation examples**

On top hinged window with windowsill with end bracket included

Installation on vertical sun blades with back fixing bracket part No. 35697P

On dome with fixing end bracket included