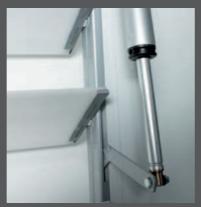

On horizontal louvre with back fixing

On horizontal louvre with back fixing bracket part No. 35697P

The instructions for a safe installation are included in the section "SECURITY WARNINGS"