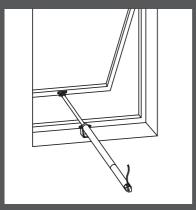

#### **Installation examples**

On top hinged window with windowsill with end bracket included

Installation on vertical sun blades with back fixing bracket part No. 35697P

On dome with fixing end bracket included