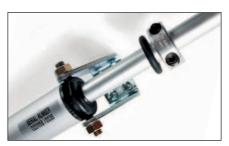

## **Accessories**

Steel end bracket included

Aluminium back bracket part No. 35697P

Kit to reduce the stroke part No. 40735V

Galvanized steel connector kit to fix the spindle on the vent (included).