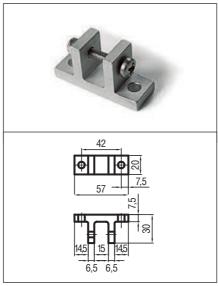

## **Accessories**

Steel end bracket included

Aluminium back bracket part No. 35697P

Kit to reduce the stroke part No. 40735V

Galvanized steel connector kit to fix the spindle on the vent (included).