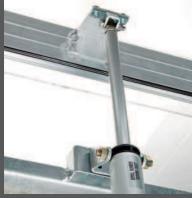

#### **Installation examples**

On top hinged window with windowsill with end bracket included

Installation on vertical sun blades with back fixing bracket part No. 35697P

On dome with fixing end bracket included