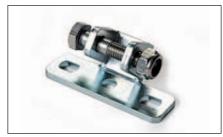

## **Accessories**

Steel end bracket included

Aluminium back bracket part No. 35697P

Kit to reduce the stroke part No. 40735V

Galvanized steel connector kit to fix the spindle on the vent (included).