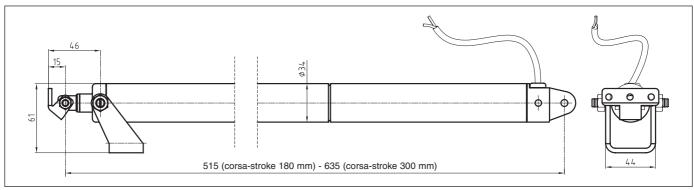

Actuators dimensions

**VOLTAGE SUPPLY ELECTRIC CONNECTION** 

**OPERATION** STROKE

FORCE (in push and pull action)

CURRENT ABSORPTION (with max load)

PARALLEL CONNECTION

LIMIT STOP

PROTECTION CLASS

PART No.

SILVER ANODIZED

24 Vdc ± 10%

2 wires

by polarity inversion

180/300 mm

650 N 6 mm/s

~ 1 A

YES

Electronic IP 65

40759Z

STROKE 180 mm

STROKE 300 mm

40760A