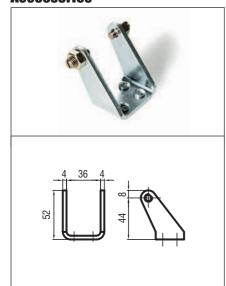

## **Accessories**

Steel end bracket included

Aluminium back bracket part No. 35697P

Kit to reduce the stroke part No. 40735V

Galvanized steel connector kit to fix the spindle on the vent (included).