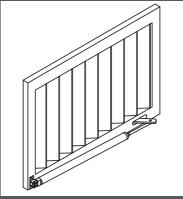

#### **Installation examples**

On top hinged window with windowsill with end bracket included

Installation on vertical sun blades with back fixing bracket part No. 35697P

On dome with fixing end bracket included

On horizontal louvre with back fixing

On horizontal louvre with back fixing bracket part No. 35697P

The instructions for a safe installation are included in the section "SECURITY WARNINGS"