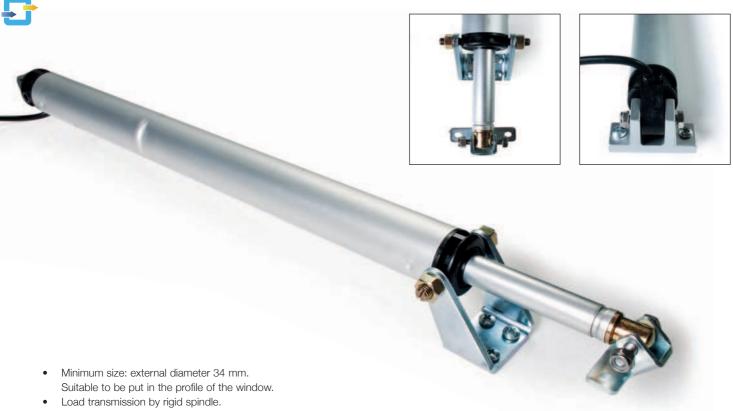

### Linear spindle actuator - Force in push action 650 N - Stroke 180 and 300 mm

- Particularly suitable to operate sun blades.
- High protection from atmospheric agents (IP 65).
- Warning: the actuator is provided with electronic limit stop. When the actuator is in stroke end positions, if in closing, do not repeate the closing operation, and viceversa in opening.
- Supplied with steel end bracket bracket and connector. Front or back fixing possibility.
- Aluminium back bracket to be ordered separately part No. 35697P
- A kit to reduce the stroke is available part No. 40735V

#### **SPECIFICATION PROSPECTS**

Electric linear actuator Ultraflex Control Systems named Ulysses - Load transmission by rigid spindle, stroke 180 mm or 300 mm, external diameter 34 mm, fixing bracket included. Force 650 N. Protection class IP 65. Voltage supply 24 Vdc. Parallel connection. Electronic safety limit stop. Casing in silver anodized. Conform to 2004/108//CE directive.

## **Accessories**

Steel end bracket included

Aluminium back bracket part No. 35697P

Kit to reduce the stroke part No. 40735V

Galvanized steel connector kit to fix the spindle on the vent (included).