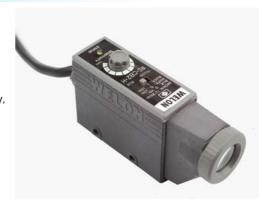

# **WS SERIES MARK SWITCH**

### **Features**

- The WS series Mark Sensors used the advanced E/O as well as double Side SMT technology, thus enable this series features.
- Small sport size Dual light source Economic price.
- By using the GREEN as well as RED LED as light source simultaneously, the color discrimination capability is greatly enhanced.
- For economic purpose, the single color model is also introduced.