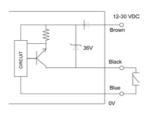

## **PNP Output**

HIGHLY

### **Specifications**

| Operating Voltage   | 12-30 VDC                                                                          |  |  |
|---------------------|------------------------------------------------------------------------------------|--|--|
| Sensing Distance    | 8mm or 12mm,Selectable                                                             |  |  |
| Current Consumption | Less than 45Ma                                                                     |  |  |
| Power on Reset Time | 20ms                                                                               |  |  |
| Response Time       | 1ms<br>0.3ms for (H)                                                               |  |  |
| Circuit Protection  | Output short circuit.<br>Reverse polarity of supply voltage.                       |  |  |
| Max. Load Current   | 120mA                                                                              |  |  |
| Sealing             | Conforming to Ip66 (IEC).                                                          |  |  |
| Cable Length        | 2 meter,oil retardant,gray color.                                                  |  |  |
| Wiring Diagram      | Brown,black,white and blue as standard. Both Light-on and Dark-on Output included. |  |  |