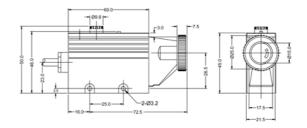

Wiring Diagram      | Brown,black,white and blue as standard. Both Light-on and Dark-on Output included. |  |  |

### **Product Selection**

| Light        | Source       | Focus Length | Universal Output | PNP Output |
|--------------|--------------|--------------|------------------|------------|
| Dual Color   | Red, Green   | 12mm         | WS-C2 (H)        | WS-C4      |
| Dual Color   | Red, Green   | 8mm          | WS-C2A (H)       |            |
| Single Colo  | Green        | 12mm         | WS-C2G           |            |
| Single Color | White        | 12mm         | WS-C2w           | WS-C4w     |
| Dual Color   | Blue, Yellow | 12mm         | WS-CB2 (H)       | WS-CB4     |

## **Output Circuit**

### **Universal Output**



#### **Dimensions** (unit:mm)



## **PNP Output**





HIGHLY