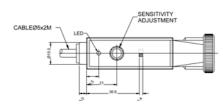

#### **Dimensions** (unit:mm)

### **Specifications**

| Operating Voltage   | 12-30 VDC                                                                          |  |  |
|---------------------|------------------------------------------------------------------------------------|--|--|
| Sensing Distance    | 8mm or 12mm,Selectable                                                             |  |  |
| Current Consumption | Less than 45Ma                                                                     |  |  |
| Power on Reset Time | 20ms                                                                               |  |  |
| Response Time       | 1ms<br>0.3ms for (H)                                                               |  |  |
| Circuit Protection  | Output short circuit.<br>Reverse polarity of supply voltage.                       |  |  |
| Max. Load Current   | 120mA                                                                              |  |  |
| Sealing             | Conforming to Ip66 (IEC).                                                          |  |  |
| Cable Length        | 2 meter,oil retardant,gray color.                                                  |  |  |
| Wiring Diagram      | Brown,black,white and blue as standard. Both Light-on and Dark-on Output included. |  |  |