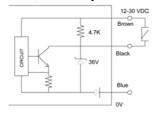

### **Universal Output**

### **Specifications**

| Operating Voltage   | 12-30 VDC                                                                          |  |  |
|---------------------|------------------------------------------------------------------------------------|--|--|
| Sensing Distance    | 8mm or 12mm,Selectable                                                             |  |  |
| Current Consumption | Less than 45Ma                                                                     |  |  |
| Power on Reset Time | 20ms                                                                               |  |  |
| Response Time       | 1ms<br>0.3ms for (H)                                                               |  |  |
| Circuit Protection  | Output short circuit.<br>Reverse polarity of supply voltage.                       |  |  |
| Max. Load Current   | 120mA                                                                              |  |  |
| Sealing             | Conforming to Ip66 (IEC).                                                          |  |  |
| Cable Length        | 2 meter,oil retardant,gray color.                                                  |  |  |
| Wiring Diagram      | Brown,black,white and blue as standard. Both Light-on and Dark-on Output included. |  |  |