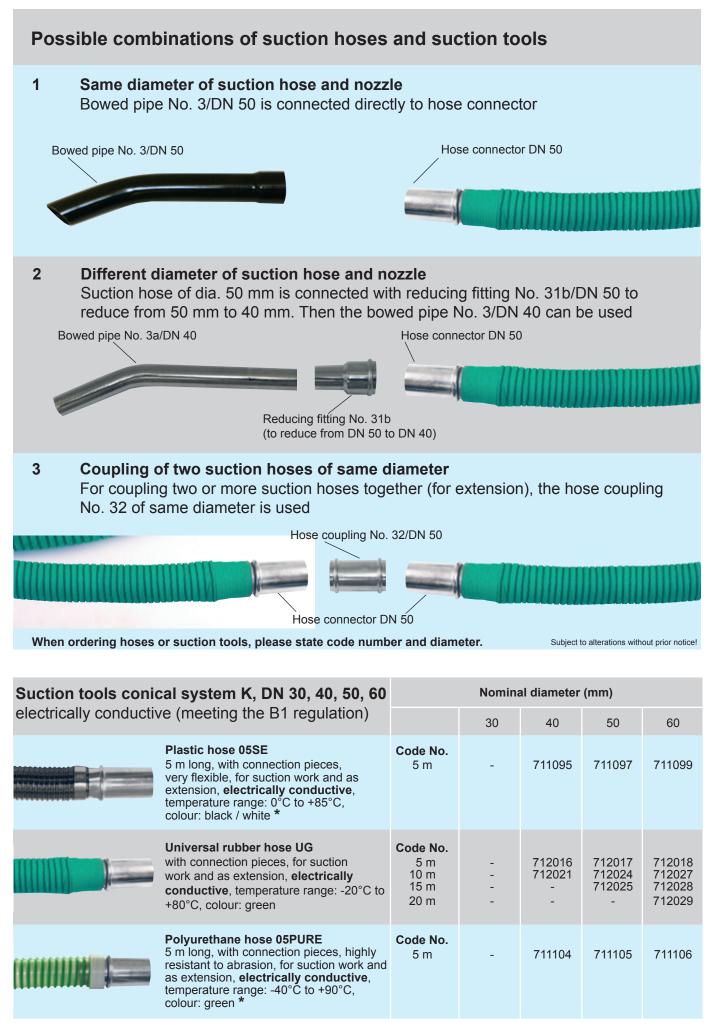

Suction tool system K, DN 30, 40, 50, 60 electrically conductive, Zone 22

\* not suitable for processes creating high levels of electrostatic electricity

| Suction tools conical system K, DN 30, 40, 50, 60 electrically conductive (meeting the B1 regulation) |                                                                                                                                                                                                              | Nominal diameter (mm)          |    |                       |                       |                       |  |  |
|-------------------------------------------------------------------------------------------------------|--------------------------------------------------------------------------------------------------------------------------------------------------------------------------------------------------------------|--------------------------------|----|-----------------------|-----------------------|-----------------------|--|--|
|                                                                                                       |                                                                                                                                                                                                              |                                | 30 | 40                    | 50                    | 60                    |  |  |
|                                                                                                       | Rubber hose TB<br>with connection pieces, transformer<br>oil resistant, for suction work<br>and as extension, <b>electrically</b><br><b>conductive</b> , temperature range:<br>-20°C to +120°C, colour: blue | <b>Code No.</b><br>5 m<br>10 m | -  | -                     | 712007<br>712003      | 712008<br>712009      |  |  |
|                                                                                                       | Metal hose 05M<br>with connection pieces, heat<br>resistant, for suction work and as<br>extension, not suitable for liquids,<br>electrically conductive,<br>temperature range: up to +400°C,<br>zinc plated  | <b>Code No.</b><br>5 m<br>10 m | -  | -                     | 713007<br>713012      | 713008<br>713014      |  |  |
|                                                                                                       | <b>Elbow 11</b><br>90°, metal, zinc plated, rotation: 360°, to<br>be inserted into the suction inlet of the<br>vacuum unit, prevents buckling of the<br>hose                                                 | Code No.                       | -  | -                     | 714021                | 714022                |  |  |
|                                                                                                       | <b>Reducing fitting 30a</b><br>necessary when using suction hoses of<br>a smaller diameter than the suction inlet<br>of the vacuum unit, for suction inlet of<br>vacuum unit                                 | Code No.                       | -  | -                     | 716000<br>DN 50/DN 40 | 716001<br>DN 60/DN 50 |  |  |
|                                                                                                       | <b>Connection piece</b><br>for hoses without connection piece                                                                                                                                                | Code No.                       | -  | 716014                | 716015                | 716016                |  |  |
|                                                                                                       | <b>Reducing fitting 31b</b><br>necessary when using accessories of a<br>smaller diameter than the flexible hose                                                                                              | Code No.                       | -  | 716002<br>DN 40/DN 30 | 716003<br>DN 50/DN 40 | 716004<br>DN 60/DN 50 |  |  |
|                                                                                                       | <b>Reducing fitting 38</b><br>with air regulation, necessary when<br>working with units of 5.5 kW and more                                                                                                   | Code No.                       | -  | 716005<br>DN 40/DN 30 | 716006<br>DN 50/DN 40 | -                     |  |  |
|                                                                                                       | Hose coupling 32 for extension of flexible hoses                                                                                                                                                             | Code No.                       | -  | 716011                | 716012                | 716013                |  |  |
| Elbow 5a,<br>90°, steel, zir<br>for overhead<br>pipelines and                                         |                                                                                                                                                                                                              | Code No.                       | -  | 714025                | -                     | -                     |  |  |
| 2" thread connection                                                                                  | Drum filling device<br>for liquids, for hoses of DN 50,<br>2" thread connection, level switch<br>to prevent overfilling *                                                                                    | Code No.                       | -  | -                     | 717036                | -                     |  |  |