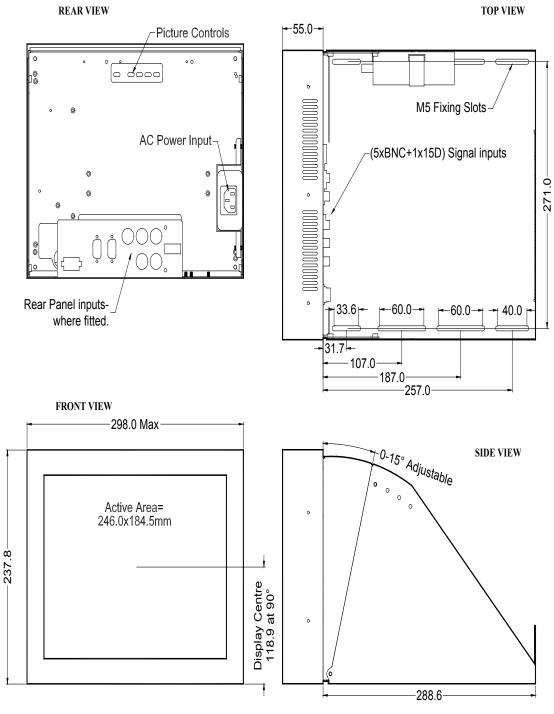

## 12.1" LCD CHASSIS REPLACEMENT FOR 12" CRT 29LW12A71UN/1

All dimensions in millimetres (Not to scale)

KENT MODULAR ELECTRONICS LTD 621 Maidstone Road Rochester, Kent ME1 3QJ T: +44 (0)1634 830123 F: +44 (0)1634 830619 E: sales@kme.co.uk W: www.kme.co.uk